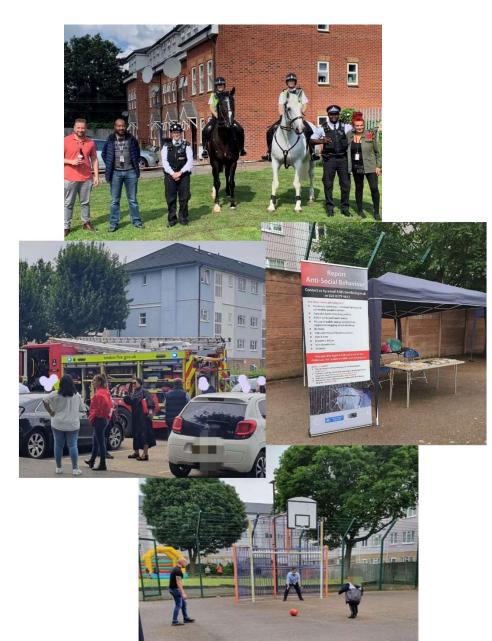

# Community Engagement Days

Come along and meet your Council funded Police Safer Estates Team

You can also speak with your local Anti-Social Behaviour Officers and other Council Teams

- Get some burglary prevention advice, how to keep safe with some free goodies
- Fun activities for children including face painting and bouncy castle

Saturday 24th July
– Lytchet Estate, EN3

Thursday 12th August
– Exeter Road Estate, EN3

Tuesday 24th August
– Snells Park Estate, N18