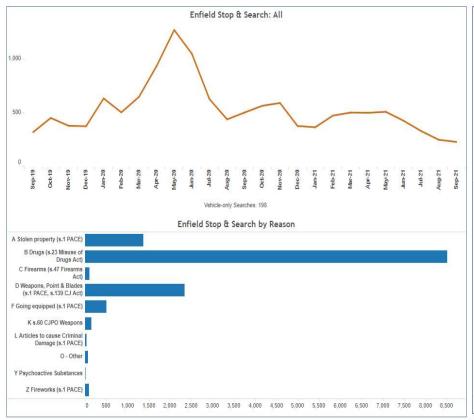

|
| Miscellaneous Crimes<br>Against Society | 43          | 41          | 24          | 43          | 26          | 39          | 33          | 38          | 39          | 34          | 29          | 39          |
| TNO Crime Total                         | 2665        | 2530        | 2233        | 2058        | 1900        | 2568        | 2345        | 2505        | 2660        | 2391        | 2430        | 2438        |

# **Enfield Crime Types**

#### September 2021



- Arson and Criminal Damage 177
- Burglary 182
- Drug Offences 69
- Miscellaneous Offences Against Society 39
- Possession of Weapons 12
- Public Order Offences 169
- Robbery 95
- Sexual Offences 71
- Theft 387
- Vehicle Offences 439





# **Monthly I Calls**









# **Monthly S Calls**







# **Stop and Search**