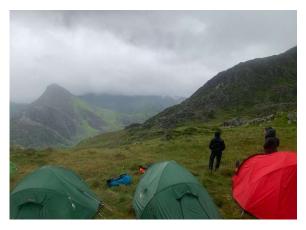

# Youth Engagement Cadets

We have had a bumper summer of Duke of Edinburgh Award expeditions trying to make up for the lost year of 2020

# **Youth Engagement**

#### **Cadets**

Between 26<sup>th</sup> July – 29<sup>th</sup> July Enfield and Haringey Cadets took part in a week of activity