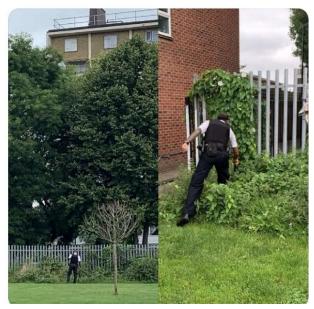

# **Safer Neighbourhood Ward Teams**

Our top priority remains to suppress violence.

Our Neighbourhood officers are out daily conducting weapon sweeps and robbery patrols, to detect and deter crime.

# Safer Neighbourhood Ward Teams

A Machete recovered from outside a restaurant in Cockfosters, having been concealed behind the bins

Thanks to a quick response to an emergency call, from a young victim of robbery, our Enfield Town Ward Officers located and arrested three suspects for robbery and recovered a stolen mobile phone