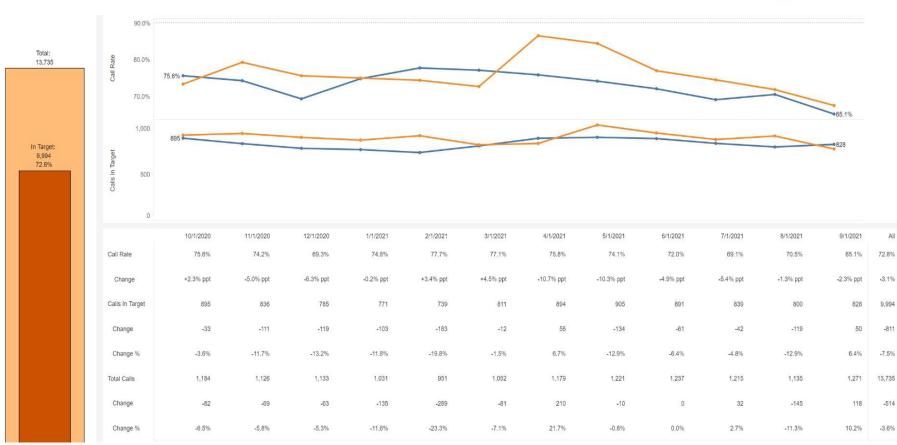

| 0           | 0           | 0           | 0           |
| Miscellaneous Crimes<br>Against Society | 43          | 41          | 24          | 43          | 26          | 39          | 33          | 38          | 39          | 34          | 29          | 39          |
| TNO Crime Total                         | 2665        | 2530        | 2233        | 2058        | 1900        | 2568        | 2345        | 2505        | 2660        | 2391        | 2430        | 2438        |

# **Enfield Crime Types**

#### September 2021



- Arson and Criminal Damage 177
- Burglary 182
- Drug Offences 69
- Miscellaneous Offences Against Society 39
- Possession of Weapons 12
- Public Order Offences 169
- Robbery 95
- Sexual Offences 71
- Theft 387
- Vehicle Offences 439





# **Monthly I Calls**









# **Monthly S Calls**







# **Stop and Search**