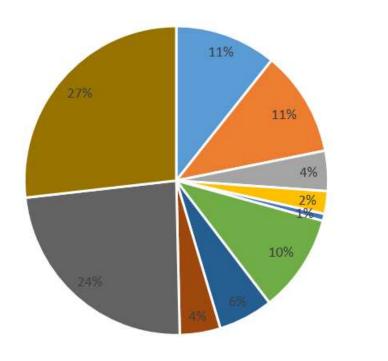

# **Enfield Crime Types**

| Major Class                             | Oct<br>2020 | Nov<br>2020 | Dec<br>2020 | Jan<br>2021 | Feb<br>2021 | Mar<br>2021 | Apr<br>2021 | May<br>2021 | Jun<br>2021 | Jul<br>2021 | Aug<br>2021 | Sep<br>2021 |
|-----------------------------------------|-------------|-------------|-------------|-------------|-------------|-------------|-------------|-------------|-------------|-------------|-------------|-------------|
| Arson and Criminal<br>Damage            | 161         | 196         | 149         | 135         | 115         | 165         | 152         | 182         | 187         | 168         | 149         | 177         |
| Burglary                                | 234         | 218         | 187         | 207         | 151         | 185         | 138         | 164         | 160         | 146         | 179         | 182         |
| Drug Offences                           | 89          | 120         | 86          | 98          | 80          | 126         | 112         | 109         | 98          | 84          | 86          | 69          |
| Possession of Weapons                   | 22          | 24          | 11          | 19          | 11          | 16          | 18          | 22          | 12          | 10          | 12          | 12          |
| Public Order Offences                   | 171         | 146         | 125         | 93          | 112         | 210         | 178         | 186         | 218         | 188         | 154         | 169         |
| Robbery                                 | 88          | 103         | 81          | 79          | 39          | 84          | 91          | 67          | 91          | 70          | 79          | 95          |
| Sexual Offences                         | 83          | 60          | 56          | 46          | 63          | 93          | 60          | 63          | 92          | 72          | 51          | 71          |
| Theft                                   | 412         | 394         | 383         | 302         | 298         | 394         | 381         | 421         | 434         | 387         | 413         | 387         |
| Vehicle Offences                        | 577         | 524         | 415         | 425         | 375         | 572         | 439         | 429         | 477         | 442         | 544         | 439         |
| Violence Against the<br>Person          | 785         | 704         | 716         | 611         | 630         | 684         | 743         | 824         | 852         | 790         | 734         | 798         |
| Historical Fraud and<br>Forgery         | 0           | 0           | 0           | 0           | 0           | 0           | 0           | 0           | 0           | 0           | 0           | 0           |
| Miscellaneous Crimes<br>Against Society | 43          | 41          | 24          | 43          | 26          | 39          | 33          | 38          | 39          | 34          | 29          | 39          |
| TNO Crime Total                         | 2665        | 2530        | 2233        | 2058        | 1900        | 2568        | 2345        | 2505        | 2660        | 2391        | 2430        | 2438        |

#### September 2021

- Arson and Criminal Damage 177
- Burglary 182
- Drug Offences 69
- Miscellaneous Offences Against Society 39
- Possession of Weapons 12
- Public Order Offences 169
- Robbery 95
- Sexual Offences 71
- Theft 387
- Vehicle Offences 439