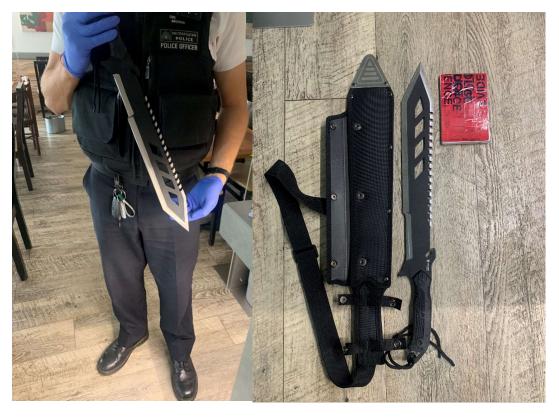

#SaferEstates You called, we answered. Reports of constant ASB and Drug Supply outside of Anvil House N9. Subject in the process of bagging up Drugs and also in possession of a knife. Subject in custody @EnfieldCouncil PC1526NA

#SaferEstates Weapons sweep in Snells Park N18 ahead of a Community day from 1100-1500 tomorrow PC1526NA @EnfieldCouncil

# Safer Neighbourhood Ward Teams

A Machete recovered from outside a restaurant in Cockfosters, having been concealed behind the bins

Thanks to a quick response to an emergency call, from a young victim of robbery, our Enfield Town Ward Officers located and arrested three suspects for robbery and recovered a stolen mobile phone