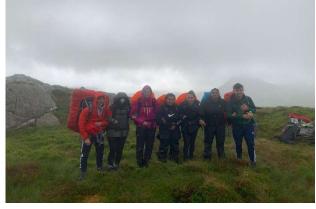

# Youth Engagement Cadets

We have had a bumper summer of Duke of Edinburgh Award expeditions trying to make up for the lost year of 2020

# **Youth Engagement**

#### **Cadets**

Between 26<sup>th</sup> July – 29<sup>th</sup> July Enfield and Haringey Cadets took part in a week of activity