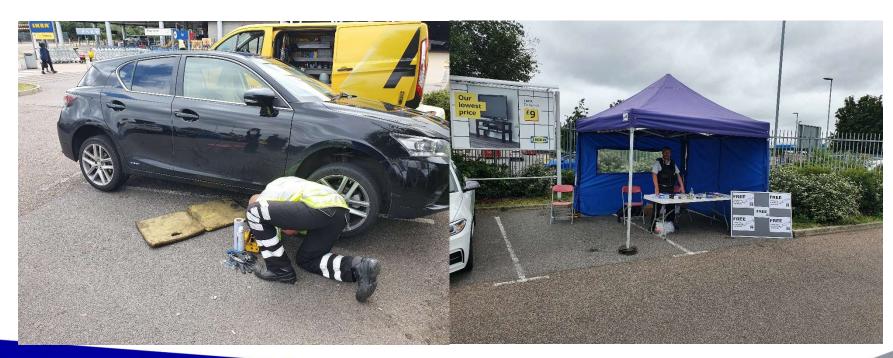

# Catalytic Convertor Marking Event – August

On the weekend of the 14<sup>th</sup> & 15<sup>th</sup> August officers from Upper Edmonton assisted by the AA took part in a Catalytic Convertor marking event at Ikea, Glover Drive.

32 vehicles were marked and lots of crime prevention advice given