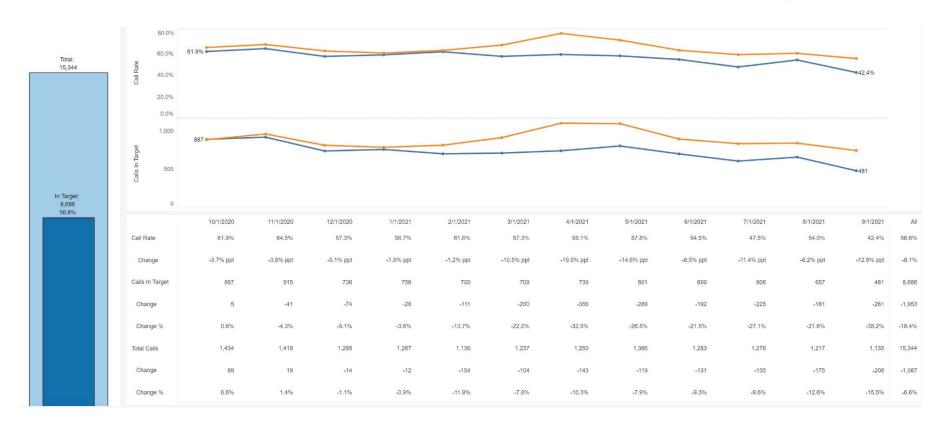

| 0           | 0           |
| Miscellaneous Crimes<br>Against Society | 43          | 41          | 24          | 43          | 26          | 39          | 33          | 38          | 39          | 34          | 29          | 39          |
| TNO Crime Total                         | 2665        | 2530        | 2233        | 2058        | 1900        | 2568        | 2345        | 2505        | 2660        | 2391        | 2430        | 2438        |

# **Enfield Crime Types**

#### September 2021



- Arson and Criminal Damage 177
- Burglary 182
- Drug Offences 69
- Miscellaneous Offences Against Society 39
- Possession of Weapons 12
- Public Order Offences 169
- Robbery 95
- Sexual Offences 71
- Theft 387
- Vehicle Offences 439





# **Monthly I Calls**









# **Monthly S Calls**







# **Stop and Search**