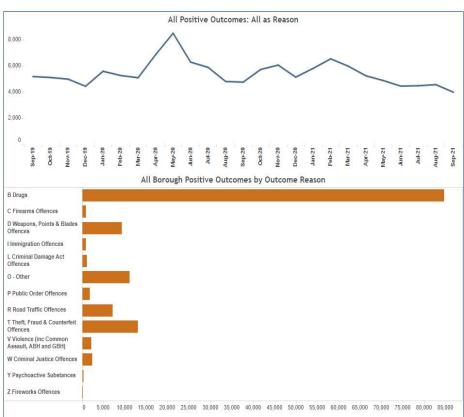

| Miscellaneous Crimes<br>Against Society | 43          | 41          | 24          | 43          | 26          | 39          | 33          | 38          | 39          | 34          | 29          | 39          |
| TNO Crime Total                         | 2665        | 2530        | 2233        | 2058        | 1900        | 2568        | 2345        | 2505        | 2660        | 2391        | 2430        | 2438        |

# **Enfield Crime Types**

#### September 2021



- Arson and Criminal Damage 177
- Burglary 182
- Drug Offences 69
- Miscellaneous Offences Against Society 39
- Possession of Weapons 12
- Public Order Offences 169
- Robbery 95
- Sexual Offences 71
- Theft 387
- Vehicle Offences 439





# **Monthly I Calls**









# **Monthly S Calls**







# **Stop and Search**