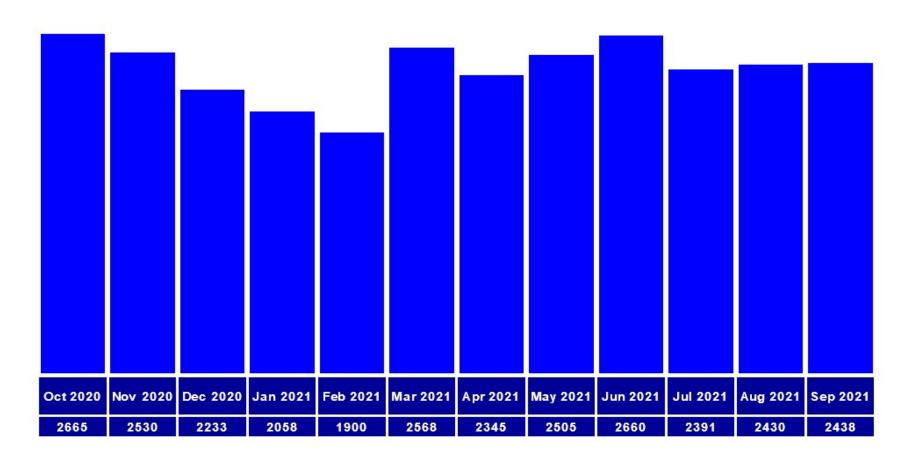

# **Total Crimes by Ward**

| Neighbourhood      | Oct 2020 | Nov<br>2020 | Dec<br>2020 | Jan<br>2021 | Feb<br>2021 | Mar<br>2021 | Apr<br>2021 | May<br>2021 | Jun<br>2021 | Jul<br>2021 | Aug<br>2021 | Sep<br>2021 |
|--------------------|----------|-------------|-------------|-------------|-------------|-------------|-------------|-------------|-------------|-------------|-------------|-------------|
| Bowes              | 106      | 81          | 77          | 75          | 62          | 83          | 83          | 79          | 61          | 84          | 55          | 71          |
| Bush Hill Park     | 87       | 79          | 68          | 70          | 61          | 78          | 69          | 77          | 69          | 55          | 86          | 67          |
| Chase              | 119      | 99          | 85          | 99          | 65          | 88          | 117         | 93          | 97          | 102         | 97          | 116         |
| Cockfosters        | 90       | 78          | 90          | 87          | 82          | 80          | 77          | 73          | 79          | 78          | 64          | 77          |
| Edmonton<br>Green  | 241      | 232         | 203         | 180         | 126         | 256         | 211         | 242         | 228         | 206         | 210         | 188         |
| Enfield Highway    | 156      | 139         | 108         | 93          | 117         | 150         | 123         | 143         | 156         | 143         | 124         | 132         |
| Enfield Lock       | 115      | 103         | 128         | 104         | 90          | 122         | 122         | 119         | 130         | 134         | 114         | 119         |
| Grange             | 110      | 79          | 90          | 61          | 47          | 75          | 86          | 98          | 95          | 92          | 131         | 103         |
| Haselbury          | 136      | 117         | 89          | 93          | 114         | 108         | 96          | 137         | 137         | 110         | 96          | 103         |
| Highlands          | 79       | 79          | 61          | 66          | 65          | 76          | 56          | 68          | 85          | 78          | 66          | 75          |
| Jubilee            | 122      | 109         | 90          | 90          | 87          | 99          | 87          | 108         | 121         | 88          | 82          | 103         |
| Lower<br>Edmonton  | 128      | 125         | 108         | 87          | 84          | 143         | 141         | 114         | 136         | 130         | 113         | 116         |
| Palmers Green      | 104      | 126         | 102         | 92          | 106         | 111         | 119         | 111         | 121         | 131         | 102         | 108         |
| Ponders End        | 138      | 179         | 128         | 128         | 127         | 192         | 176         | 168         | 171         | 151         | 137         | 148         |
| Southbury          | 159      | 159         | 119         | 116         | 93          | 163         | 123         | 133         | 161         | 172         | 187         | 153         |
| Southgate          | 96       | 121         | 67          | 74          | 61          | 94          | 69          | 81          | 87          | 60          | 78          | 68          |
| Southgate<br>Green | 75       | 85          | 88          | 85          | 59          | 103         | 81          | 85          | 86          | 82          | 85          | 88          |
| Town               | 111      | 82          | 92          | 72          | 69          | 79          | 88          | 82          | 121         | 84          | 100         | 98          |
| Turkey Street      | 116      | 93          | 104         | 103         | 90          | 107         | 109         | 115         | 121         | 84          | 120         | 106         |
| Upper<br>Edmonton  | 258      | 243         | 250         | 185         | 196         | 243         | 216         | 281         | 251         | 205         | 249         | 229         |
| Winchmore Hill     | 83       | 78          | 64          | 60          | 70          | 80          | 59          | 64          | 87          | 67          | 79          | 77          |
| Enfield            | 2665     | 2530        | 2233        | 2058        | 1900        | 2568        | 2345        | 2505        | 2660        | 2391        | 2430        | 2438        |