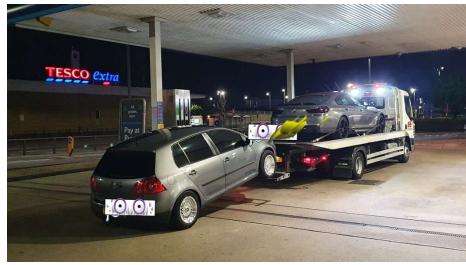

# Nights of Action – July & August

Three nights of action took place to disrupt the car meets in Enfield

This resulted in;

Arrests: 5

Vehicle seizures: 12

Section 59, anti-social driving warnings: 92

Community Protection Notice Warnings (with restrictions not to attend car meetings): 7