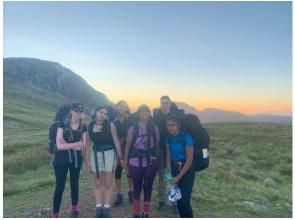

# Youth Engagement Cadets

We have had a bumper summer of Duke of Edinburgh Award expeditions trying to make up for the lost year of 2020

# **Youth Engagement**

#### **Cadets**

Between 26<sup>th</sup> July – 29<sup>th</sup> July Enfield and Haringey Cadets took part in a week of activity